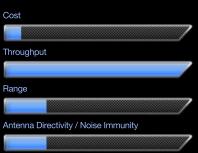

### **NS Loco M**

Low Cost, Hi-Performance CPE. Ideal for short range, hi throughput links.

up to 13dBi OUTPUT POWER up to 200mW 2x2 *MIMO* 