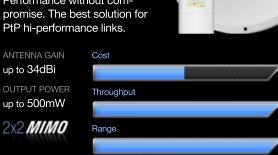

### Rocket M+ RocketDish

Performance without compromise. The best solution for PtP hi-performance links.

Antenna Directivity / Noise Immunity

Connects to basestation using tight antenna beam. Excellent CPE for maintaining hi SNR, low-noise connectivity.

up to 27dBi **OUTPUT POWER** up to 200mW