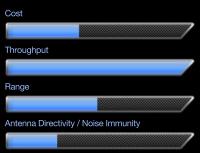

### NanoStation M

Ubiquiti's most versatile CPE platform. Featuring secondary ethernet port with POE output.

up to 16dBi OUTPUT POWER up to 600mW 2x2 *MIMO* 