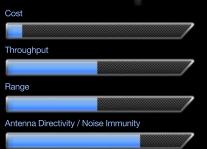

### Rocket M+ RocketDish

Performance without compromise. The best solution for PtP hi-performance links.

Antenna Directivity / Noise Immunity

Connects to basestation using tight antenna beam. Excellent CPE for maintaining hi SNR, low-noise connectivity.